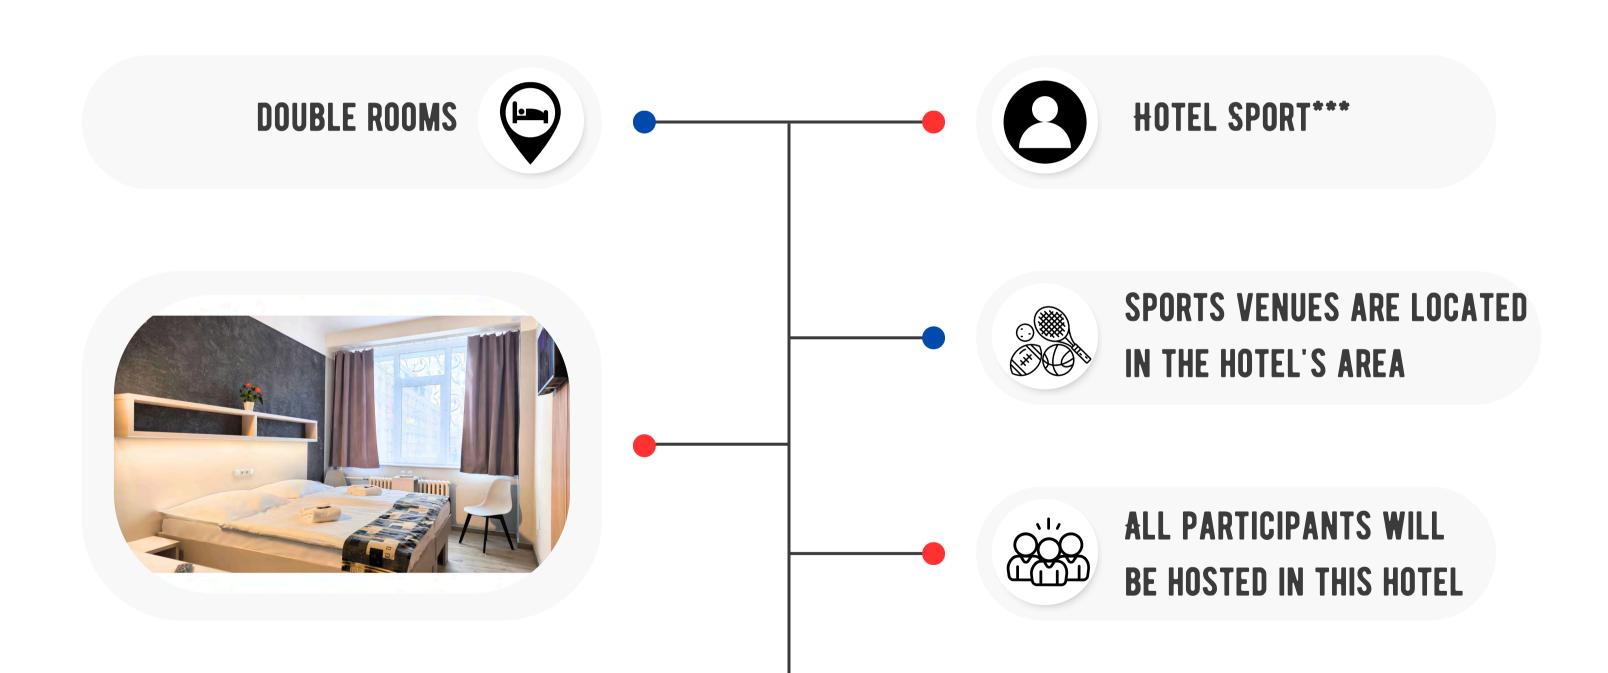

# 2025 FICEP CAMP

KRALUPY NAD VLTAVOU, CZECH REPUBLIC

**EXPLORE NOW** 







### ACCOMODATION AND VENUE

















#### **PARTICIPANTS**

MAX NUMBER OF PARTICIPANTS IS 20 PER DELEGATION. IF YOU KNOW THAT YOU WON'T REACH 20 PEOPLE, LET US KNOW ASAP.



#### RULES

IT IS STRICTLY FORBIDDEN
TO SMOKE, DRINK ALCOHOL
OR USE DRUGS IN THE
CZECH REPUBLIC.







## PROGRAM

|             | 26.07.2025       | 27.07.2025                                | 28.07.2025                         | 29.07.2025                         | 30.07.2025                                                            | 31.07.2025      | 01.08.2025                                   | 02.08.2025  |
|-------------|------------------|-------------------------------------------|------------------------------------|------------------------------------|-----------------------------------------------------------------------|---